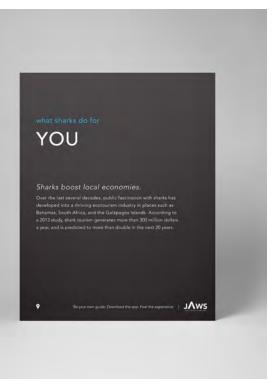

### what sharks do for you..

-122

-

STATES?

what sharks do for you...

Carbon is a critical element in the cycle of life—and a contributor to climate change. By feeding on dead matter that collects on the seafloor, scavengers like deepsea sharks, hagfish and starfish help to move carbon through the ocean.