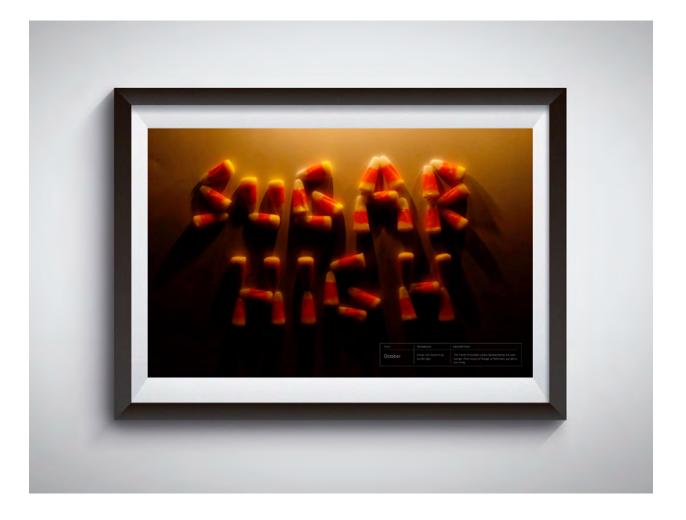

## THE COLOR ORANGE

Because I tend to be drawn to muted, safe colors, I wanted to really step outside of my comfort zone by choosing what I think of as one of the boldest, most vibrant colors–orange. The color orange signifies happiness, vitality, health, youth, warmth, autumn, and coincidentally for this project... inspiration.

typography experimentation conceptualizion

With all of this in mind, and following my lead of stepping outside of my comfort zone, I chose to walk away from the computer and hand-craft all of my letter forms and really capture the essence of this color.