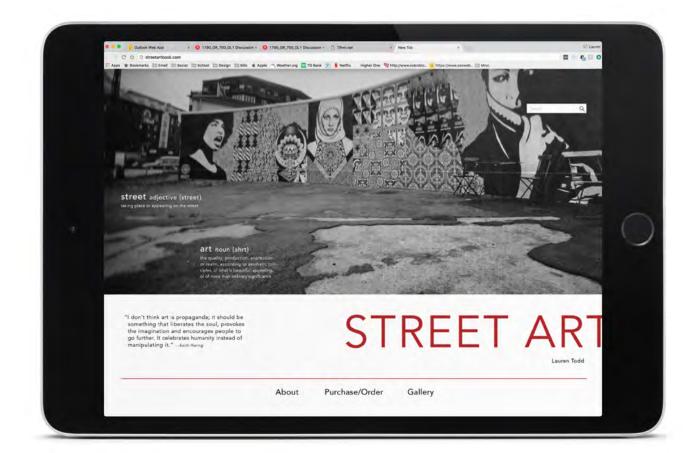

### STREET ART

Street art is a form of expression that often focuses on political, cultural, and social injustice. While some embrace street art's presence in society, many do not. Legal issues are often a ramification, so anonymity is important, except for when it crosses into a more broad, or commercial arena.

typography page layout web print UX

I conceptualized this book with a minimalistic approach in order to let the imagery, messages, and my own typesetting shine. Because of the length of this book and amount of images, pacing was crucial in order to create a narrative that keeps the reader engaged.