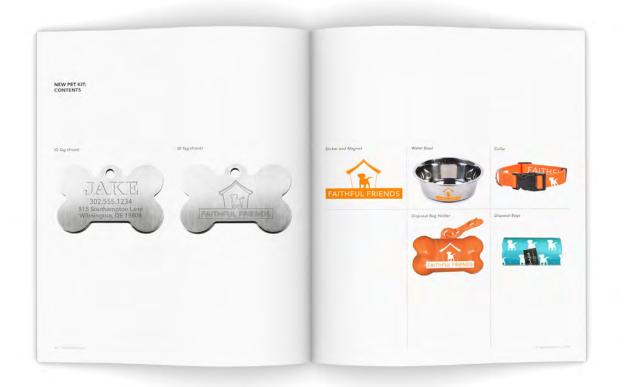

### FAITHFUL FRIENDS

Faithful Friends is an animal shelter based in Wilmington, DE. They are a no kill shelter that provides services throughout the area to achieve this goal. They offer cheap services to pet owners who wouldn't otherwise be able to afford it, a spay/neuter program for neighborhood strays, and of course, adoption services.

3

identity branding UX app design environmental

Unfortunately, due to lack of resources, Faithful Friends' brand is nearly non-existent. In order to create an identity that would attract donors and potential adopters, I conceptualized a brand that was more inviting, opposed to a shelter. Rather than the visual of cages and sad puppies, I developed a system that was warmer and reflected companionship.