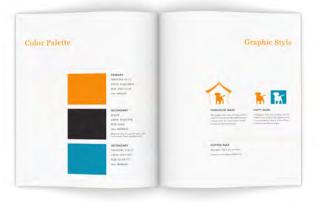

3

identity branding UX app design environmental

Unfortunately, due to lack of resources, Faithful Friends' brand is nearly non-existent. In order to create an identity that would attract donors and potential adopters, I conceptualized a brand that was more inviting, opposed to a shelter. Rather than the visual of cages and sad puppies, I developed a system that was warmer and reflected companionship.