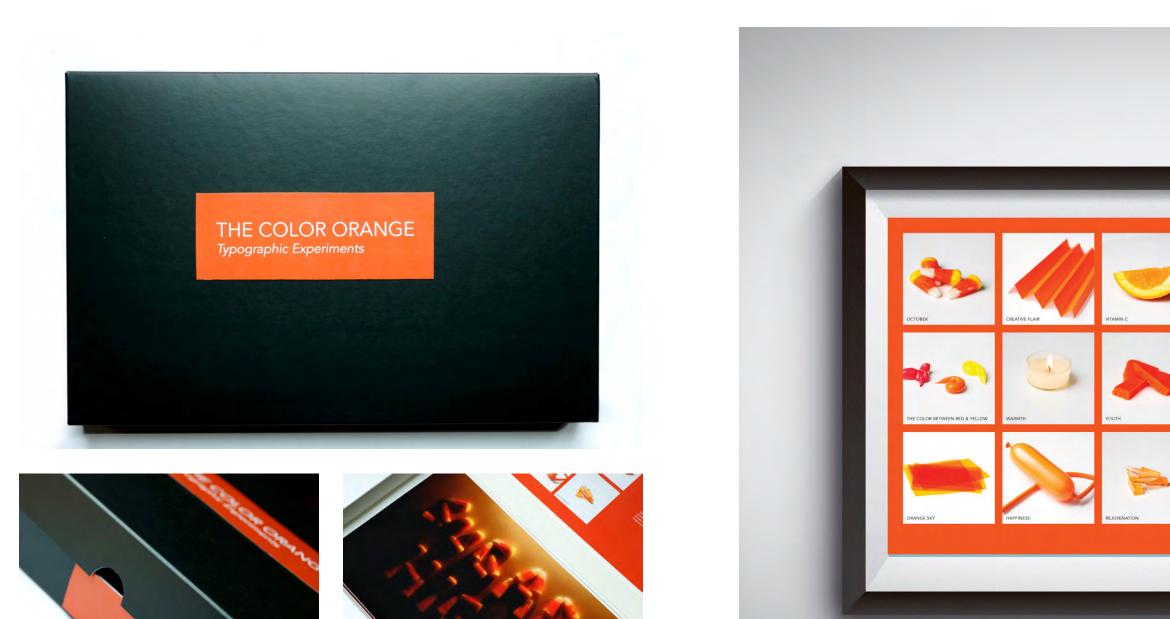

## THE COLOR ORANGE

Because I tend to be drawn to muted, safe colors, I wanted to really step outside of my comfort zone by choosing what I think of as one of the boldest, most vibrant colors–orange. The color orange signifies happiness, vitality, health, youth, warmth, autumn, and coincidentally for this project... inspiration.

typography experimentation conceptualizion

With all of this in mind, and following my lead of stepping outside of my comfort zone, I chose to walk away from the computer and hand-craft all of my letter forms and really capture the essence of this color.

An intensive practice in typesetting, pacing, and layout materialized through a visual system and series of printed and digital books.

2015