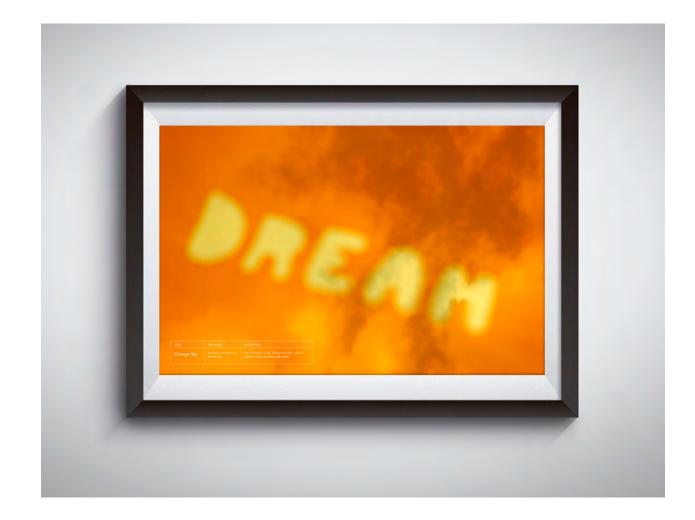

## THE COLOR ORANGE

Because I tend to be drawn to muted, safe colors, I wanted to really step outside of my comfort zone by choosing what I think of as one of the boldest, most vibrant colors–orange. The color orange signifies happiness, vitality, health, youth, warmth, autumn, and coincidentally for this project... inspiration.

typography experimentation conceptualizion

With all of this in mind, and following my lead of stepping outside of my comfort zone, I chose to walk away from the computer and hand-craft all of my letter forms and really capture the essence of this color.

An intensive practice in typesetting, pacing, and layout materialized through a visual system and series of printed and digital books.

2015