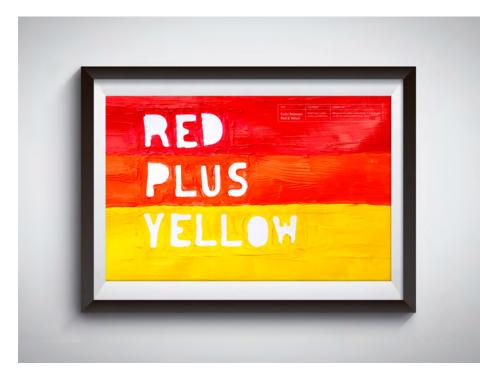

## THE COLOR ORANGE

Because I tend to be drawn to muted, safe colors, I wanted to really step outside of my comfort zone by choosing what I think of as one of the boldest, most vibrant colors–orange. The color orange signifies happiness, vitality, health, youth, warmth, autumn, and coincidentally for this project... inspiration.

typography experimentation conceptualizion

With all of this in mind, and following my lead of stepping outside of my comfort zone, I chose to walk away from the computer and hand-craft all of my letter forms and really capture the essence of this color.

An intensive practice in typesetting, pacing, and layout materialized through a visual system and series of printed and digital books.

2015