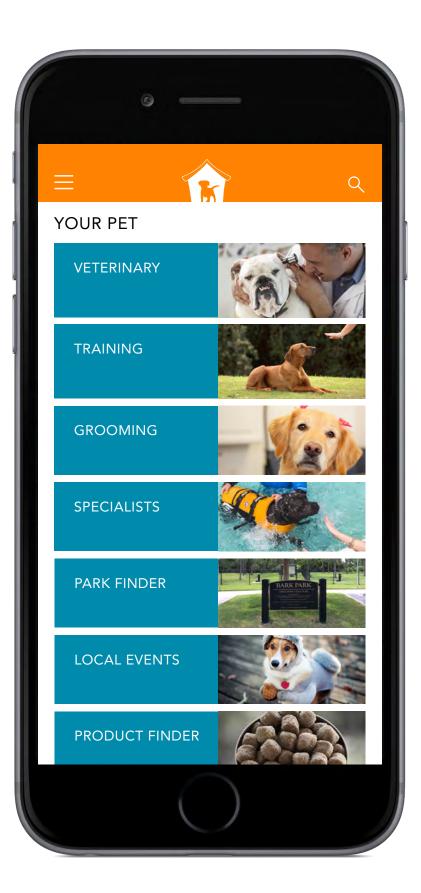

### FAITHFUL FRIENDS

Faithful Friends is an animal shelter based in Wilmington, DE. They are a no kill shelter that provides services throughout the area to achieve this goal. They offer cheap services to pet owners who wouldn't otherwise be able to afford it, a spay/neuter program for neighborhood strays, and of course, adoption services.

3

identity branding UX app design environmental

Unfortunately, due to lack of resources, Faithful Friends' brand is nearly non-existent. In order to create an identity that would attract donors and potential adopters, I conceptualized a brand that was more inviting, opposed to a shelter. Rather than the visual of cages and sad puppies, I developed a system that was warmer and reflected companionship.