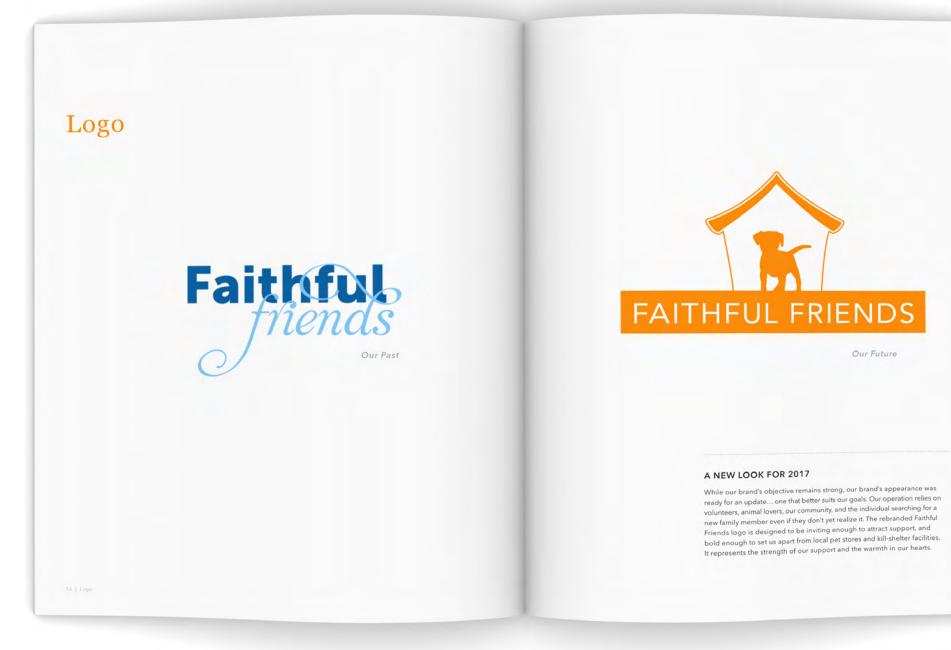

Breathing life into a struggling brand through development of audience, insights, a visual system, identity, and a complete brand overhaul.

2017

### FAITHFUL FRIENDS

Faithful Friends is an animal shelter based in Wilmington, DE. They are a no kill shelter that provides services throughout the area to achieve this goal. They offer cheap services to pet owners who wouldn't otherwise be able to afford it, a spay/neuter program for neighborhood strays, and of course, adoption services.

3

identity branding UX app design environmental

Unfortunately, due to lack of resources, Faithful Friends' brand is nearly non-existent. In order to create an identity that would attract donors and potential adopters, I conceptualized a brand that was more inviting, opposed to a shelter. Rather than the visual of cages and sad puppies, I developed a system that was warmer and reflected companionship.