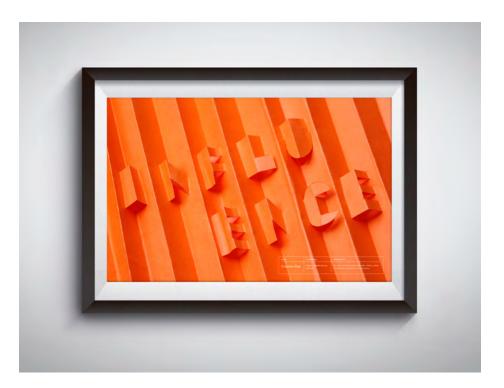

## THE COLOR ORANGE

Because I tend to be drawn to muted, safe colors, I wanted to really step outside of my comfort zone by choosing what I think of as one of the boldest, most vibrant colors–orange. The color orange signifies happiness, vitality, health, youth, warmth, autumn, and coincidentally for this project... inspiration.

typography experimentation conceptualizion

With all of this in mind, and following my lead of stepping outside of my comfort zone, I chose to walk away from the computer and hand-craft all of my letter forms and really capture the essence of this color.

An intensive practice in typesetting, pacing, and layout materialized through a visual system and series of printed and digital books.

2015