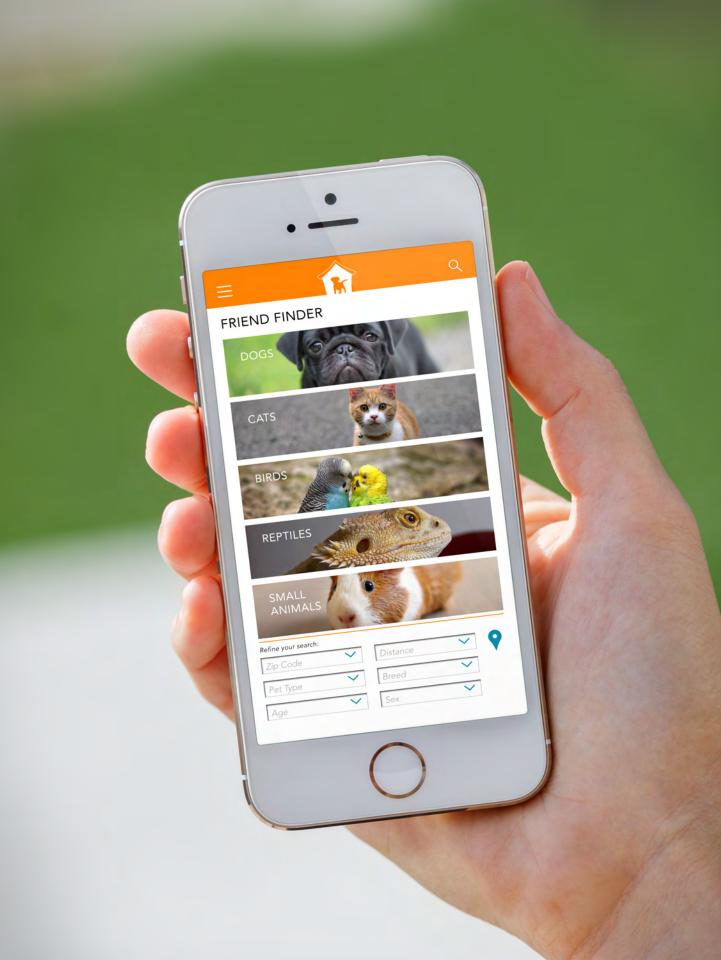

### JUSTICE & AFFINITY FOR WILD SHARKS

Over 100 million sharks are killed each year due to finning, fishing, culling, and fear. As a solution, this project advocates conservation and education so sharks and humans can coexist peacefully. The number of shark attacks spiked in 2015 because there was an increase of interaction between humans and these large predators.

1

identity UX environmental typography print web

With that thought in mind, I wanted to find ways to reduce dangerous interaction while promoting safe interaction due to a deeper understanding of these misperceived animals. To achieve this, I conceptualized designs that were poignant, captivating, and revealing.

### what sharks do for you..

-122

-

STATES?

what sharks do for you...

Carbon is a critical element in the cycle of life—and a contributor to climate change. By feeding on dead matter that collects on the seafloor, scavengers like deepsea sharks, hagfish and starfish help to move carbon through the ocean.

# whale shark rhincodon typus

ALL PROPERTY

Typographical and layout technique highlighted through an 80-page coffee table book; includes companion website.

2

2015