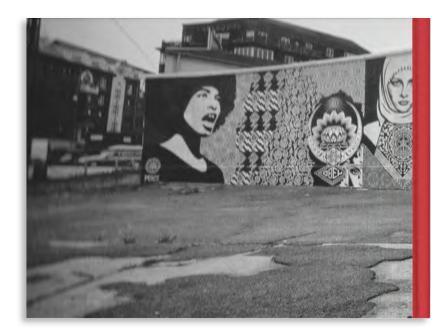

### STREET ART

Street art is a form of expression that often focuses on political, cultural, and social injustice. While some embrace street art's presence in society, many do not. Legal issues are often a ramification, so anonymity is important, except for when it crosses into a more broad, or commercial arena.