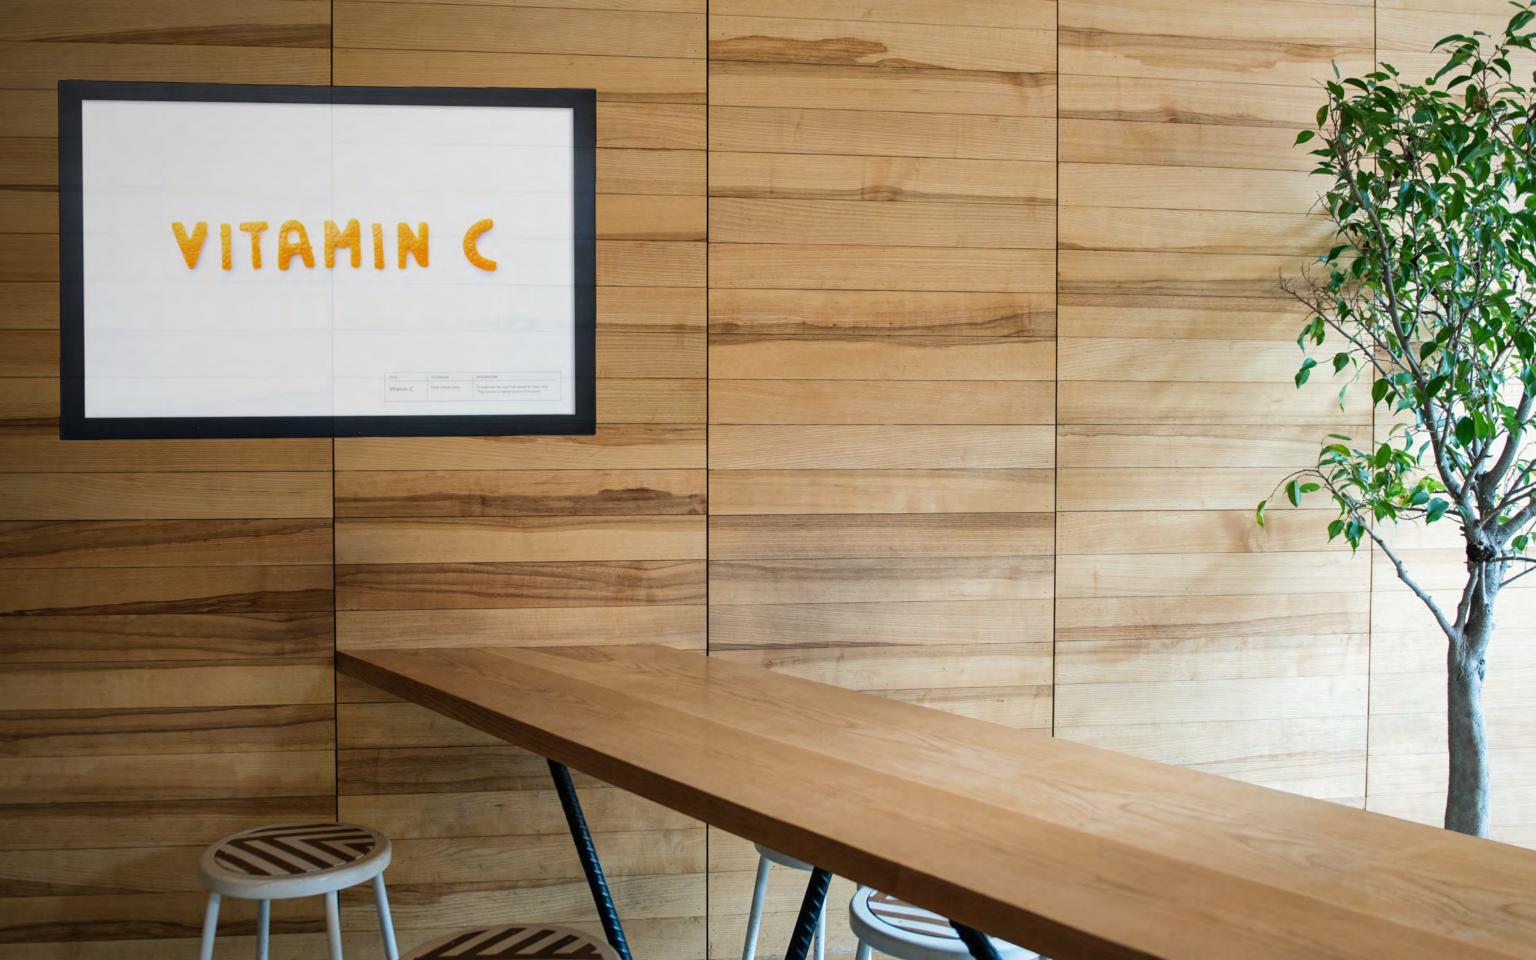

## THE COLOR ORANGE

Because I tend to be drawn to muted, safe colors, I wanted to really step outside of my comfort zone by choosing what I think of as one of the boldest, most vibrant colors–orange. The color orange signifies happiness, vitality, health, youth, warmth, autumn, and coincidentally for this project... inspiration.

typography experimentation conceptualizion

With all of this in mind, and following my lead of stepping outside of my comfort zone, I chose to walk away from the computer and hand-craft all of my letter forms and really capture the essence of this color.