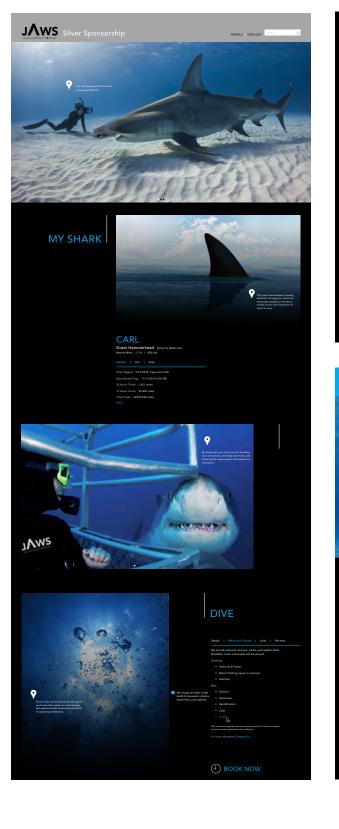

### JUSTICE & AFFINITY FOR WILD SHARKS

Over 100 million sharks are killed each year due to finning, fishing, culling, and fear. As a solution, this project advocates conservation and education so sharks and humans can coexist peacefully. The number of shark attacks spiked in 2015 because there was an increase of interaction between humans and these large predators.

1

identity UX environmental typography print web

With that thought in mind, I wanted to find ways to reduce dangerous interaction while promoting safe interaction due to a deeper understanding of these misperceived animals. To achieve this, I conceptualized designs that were poignant, captivating, and revealing.

### what sharks do for you..

-122

-

STATES?

what sharks do for you...

Carbon is a critical element in the cycle of life—and a contributor to climate change. By feeding on dead matter that collects on the seafloor, scavengers like deepsea sharks, hagfish and starfish help to move carbon through the ocean.