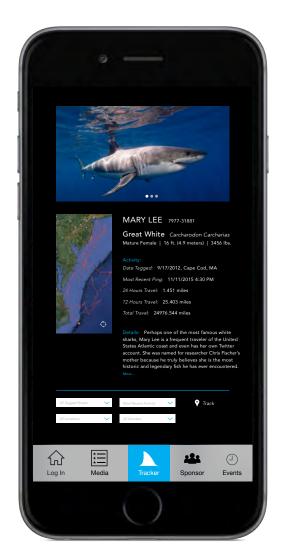

### JUSTICE & AFFINITY FOR WILD SHARKS

Over 100 million sharks are killed each year due to finning, fishing, culling, and fear. As a solution, this project advocates conservation and education so sharks and humans can coexist peacefully. The number of shark attacks spiked in 2015 because there was an increase of interaction between humans and these large predators.

1

identity UX environmental typography print web

With that thought in mind, I wanted to find ways to reduce dangerous interaction while promoting safe interaction due to a deeper understanding of these misperceived animals. To achieve this, I conceptualized designs that were poignant, captivating, and revealing.

## great white

charcharadon carcharias

# whale shark rhincodon typus

ALL PROPERTY

Typographical and layout technique highlighted through an 80-page coffee table book; includes companion website.

2

2015