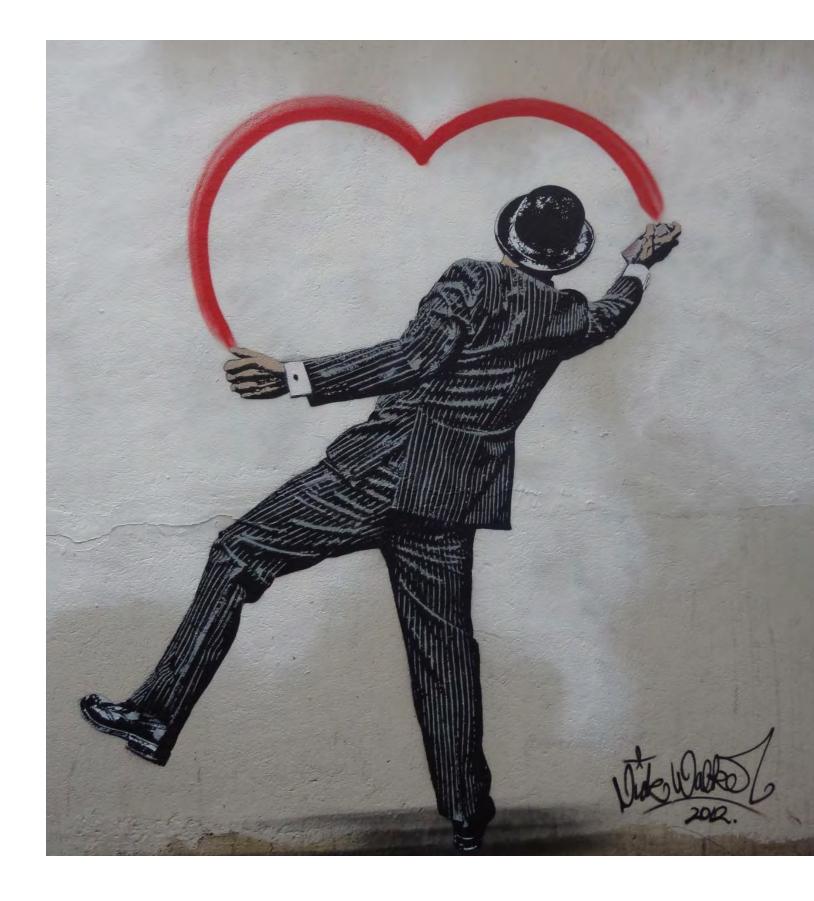

### STREET ART

Street art is a form of expression that often focuses on political, cultural, and social injustice. While some embrace street art's presence in society, many do not. Legal issues are often a ramification, so anonymity is important, except for when it crosses into a more broad, or commercial arena.

typography page layout web print UX

I conceptualized this book with a minimalistic approach in order to let the imagery, messages, and my own typesetting shine. Because of the length of this book and amount of images, pacing was crucial in order to create a narrative that keeps the reader engaged.