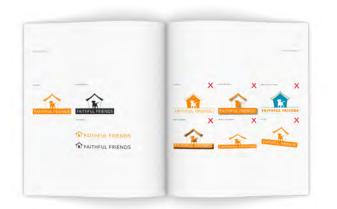

3

identity branding UX app design environmental

Unfortunately, due to lack of resources, Faithful Friends' brand is nearly non-existent. In order to create an identity that would attract donors and potential adopters, I conceptualized a brand that was more inviting, opposed to a shelter. Rather than the visual of cages and sad puppies, I developed a system that was warmer and reflected companionship.