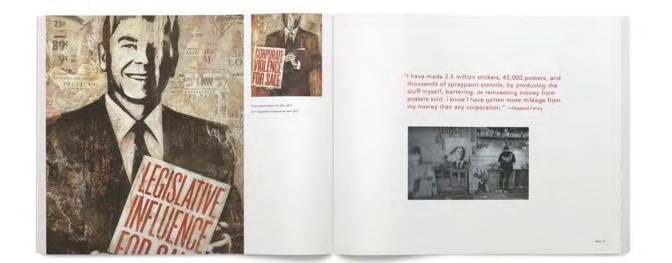

### STREET ART

Street art is a form of expression that often focuses on political, cultural, and social injustice. While some embrace street art's presence in society, many do not. Legal issues are often a ramification, so anonymity is important, except for when it crosses into a more broad, or commercial arena.

typography page layout web print UX

I conceptualized this book with a minimalistic approach in order to let the imagery, messages, and my own typesetting shine. Because of the length of this book and amount of images, pacing was crucial in order to create a narrative that keeps the reader engaged.