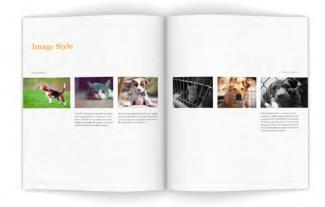

3

identity branding UX app design environmental

Unfortunately, due to lack of resources, Faithful Friends' brand is nearly non-existent. In order to create an identity that would attract donors and potential adopters, I conceptualized a brand that was more inviting, opposed to a shelter. Rather than the visual of cages and sad puppies, I developed a system that was warmer and reflected companionship.