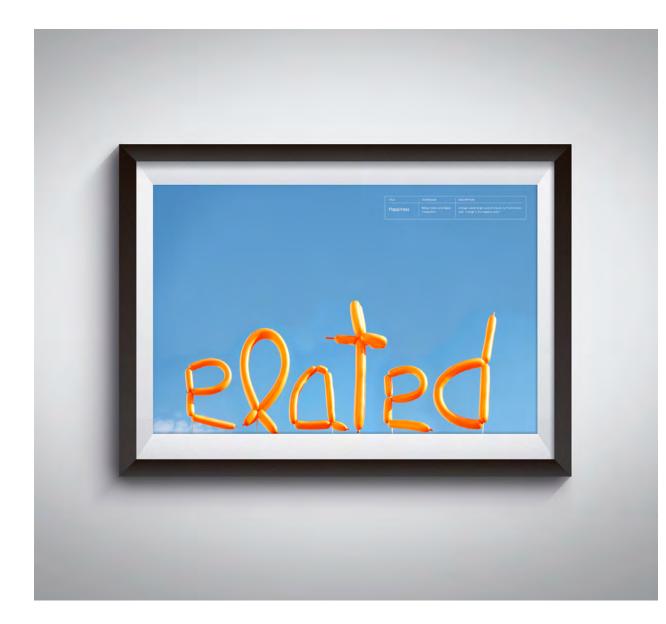

## THE COLOR ORANGE

Because I tend to be drawn to muted, safe colors, I wanted to really step outside of my comfort zone by choosing what I think of as one of the boldest, most vibrant colors–orange. The color orange signifies happiness, vitality, health, youth, warmth, autumn, and coincidentally for this project... inspiration.

typography experimentation conceptualizion

With all of this in mind, and following my lead of stepping outside of my comfort zone, I chose to walk away from the computer and hand-craft all of my letter forms and really capture the essence of this color.