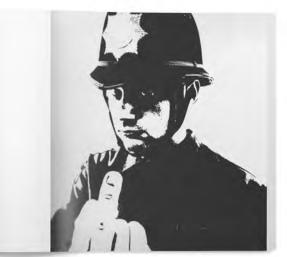

### STREET ART

Street art is a form of expression that often focuses on political, cultural, and social injustice. While some embrace street art's presence in society, many do not. Legal issues are often a ramification, so anonymity is important, except for when it crosses into a more broad, or commercial arena.

typography page layout web print UX

I conceptualized this book with a minimalistic approach in order to let the imagery, messages, and my own typesetting shine. Because of the length of this book and amount of images, pacing was crucial in order to create a narrative that keeps the reader engaged.