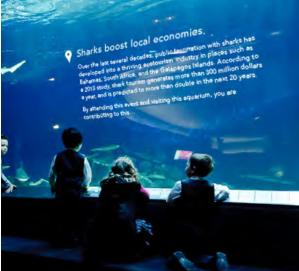

### what sharks do for you..

-122

-

STATES?

what sharks do for you...

Carbon is a critical element in the cycle of life—and a contributor to climate change. By feeding on dead matter that collects on the seafloor, scavengers like deepsea sharks, hagfish and starfish help to move carbon through the ocean.