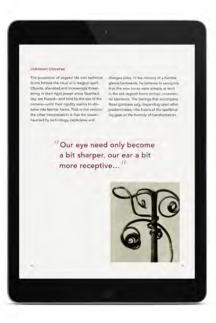

Barrestord 5

<sup>11</sup> Our eye need only become a bit sharper, our ear a bit more receptive..."

6 Marting States Com

"Our eye need only become a bit sharper, our ear a bit more receptive; we need to take in the taste of a piece of fruit more fully; we should be able to tolerate more odors and become more conscious and less forgetful when touching and being touched-in order to draw consolation from our immediate experiences which would be more convincing, more paramount, and truer than all the suffering that could ever torment us."