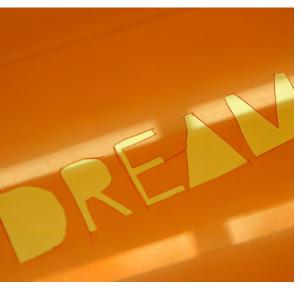

## THE COLOR ORANGE

Because I tend to be drawn to muted, safe colors, I wanted to really step outside of my comfort zone by choosing what I think of as one of the boldest, most vibrant colors–orange. The color orange signifies happiness, vitality, health, youth, warmth, autumn, and coincidentally for this project... inspiration.

typography experimentation conceptualizion

With all of this in mind, and following my lead of stepping outside of my comfort zone, I chose to walk away from the computer and hand-craft all of my letter forms and really capture the essence of this color.