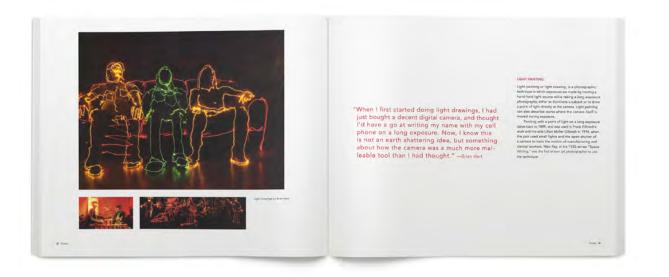

### STREET ART

Street art is a form of expression that often focuses on political, cultural, and social injustice. While some embrace street art's presence in society, many do not. Legal issues are often a ramification, so anonymity is important, except for when it crosses into a more broad, or commercial arena.

typography page layout web print UX

I conceptualized this book with a minimalistic approach in order to let the imagery, messages, and my own typesetting shine. Because of the length of this book and amount of images, pacing was crucial in order to create a narrative that keeps the reader engaged.