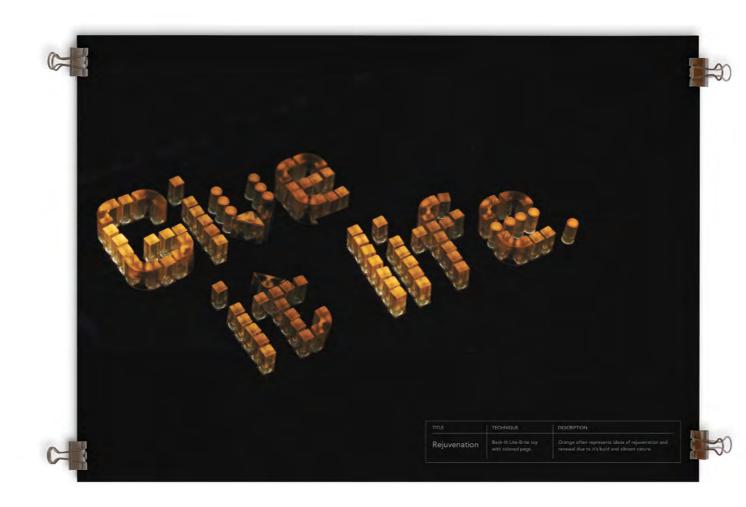

## THE COLOR ORANGE

Because I tend to be drawn to muted, safe colors, I wanted to really step outside of my comfort zone by choosing what I think of as one of the boldest, most vibrant colors–orange. The color orange signifies happiness, vitality, health, youth, warmth, autumn, and coincidentally for this project... inspiration.

typography experimentation conceptualizion

With all of this in mind, and following my lead of stepping outside of my comfort zone, I chose to walk away from the computer and hand-craft all of my letter forms and really capture the essence of this color.