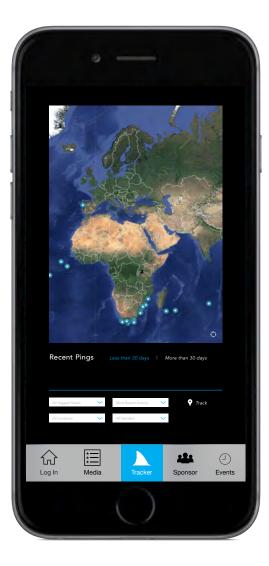

### JUSTICE & AFFINITY FOR WILD SHARKS

Over 100 million sharks are killed each year due to finning, fishing, culling, and fear. As a solution, this project advocates conservation and education so sharks and humans can coexist peacefully. The number of shark attacks spiked in 2015 because there was an increase of interaction between humans and these large predators.

1

identity UX environmental typography print web

With that thought in mind, I wanted to find ways to reduce dangerous interaction while promoting safe interaction due to a deeper understanding of these misperceived animals. To achieve this, I conceptualized designs that were poignant, captivating, and revealing.

An ocean without sharks...

is an ocean without

## Justice and Affinity for Wild Sharks

Justice & Affinity for Wild Sharks | 11

0

### what sharks do for you..

-122

-

STATES?

what sharks do for you...

Carbon is a critical element in the cycle of life—and a contributor to climate change. By feeding on dead matter that collects on the seafloor, scavengers like deepsea sharks, hagfish and starfish help to move carbon through the ocean.

Be your own guide. Download the app. Feel the experience.

9

105