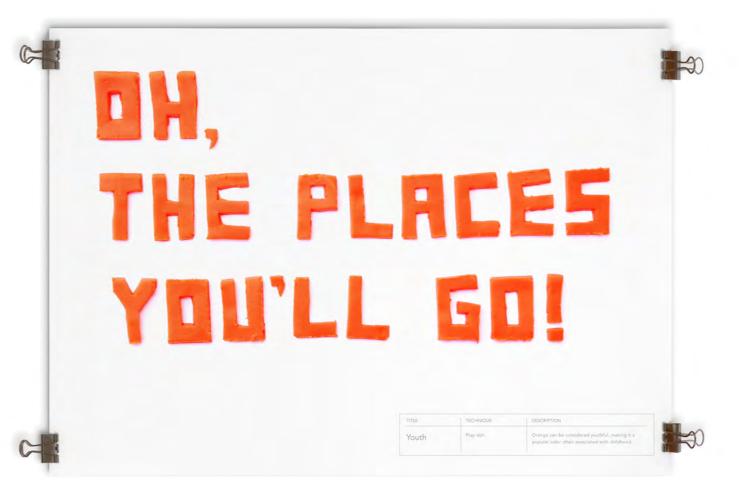

## THE COLOR ORANGE

Because I tend to be drawn to muted, safe colors, I wanted to really step outside of my comfort zone by choosing what I think of as one of the boldest, most vibrant colors–orange. The color orange signifies happiness, vitality, health, youth, warmth, autumn, and coincidentally for this project... inspiration.

typography experimentation conceptualizion

With all of this in mind, and following my lead of stepping outside of my comfort zone, I chose to walk away from the computer and hand-craft all of my letter forms and really capture the essence of this color.